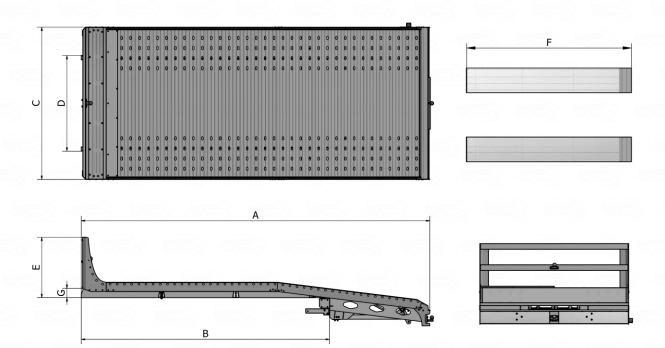

#### Technical data

|                       | Chassis  Type of KIT | Fiat Ducato L3, Citroen Jumper L3, Peugeot Boxer L3 |
|-----------------------|----------------------|-----------------------------------------------------|
|                       |                      | with movable winch                                  |
|                       | Cat. No.             | 18LF21004850.1.1                                    |
| Length                | Α                    | 4860 mm                                             |
| Frame lenth           | В                    | 3460 <i>mm</i>                                      |
| Width                 | С                    | 2110 mm                                             |
| Subframe spacing      | D                    | 1325 mm                                             |
| Cab protection hight  | E                    | 837 mm                                              |
| Length of ramps       | F                    | 2350 mm                                             |
| Hight of the subframe | G                    | 130 mm                                              |
| Weight*               | kg                   | 339kg                                               |