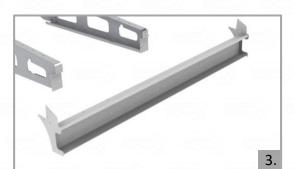

### Tailor -made

**Steel frame extension** was spcially designed for Fiat Ducato/Citroen Jumper/Peugeot Boxer.

## Perfectly **matched**

Our solution ensures a stable and permanent attachment to the vehicle frame, whereby only factory mounting points are used.

Mounting brackets, springs, screws included. Subframe fitted for L3 frame version.