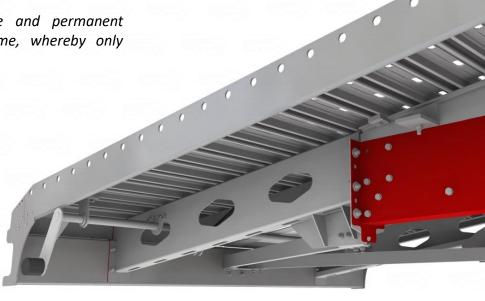

## Perfectly **matched**

Our solution ensures a stable and permanent attachment to the vehicle frame, whereby only factory mounting points are used.

Mounting brackets, springs, screws included. Subframe fitted for L3 frame version.

# Easy assembly

- 1. Subframe cut and welded by factory (Aluminum)
- 2. Steel frame estension
- 3. Rear part welded by factory (Aluminum)
- 4. Rapmps blocking assembled (Aluminum)
- 5. Ramps with 2350 mm length (Aluminum)
- 6. Cabin protection (Aluminum)
- 7. Movable winch set (Aluminum)
- 8. Hook assembly (additional)

#### **SET INCLUDES:**

- 9. Mounting brackets, connectors, screws
- 10. Assembly instruction