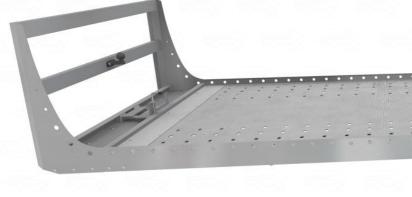

# Easy assembly

- 1. Subframe cut and welded by factory (Aluminum)
- 2. Steel frame estension
- 3. Rear part welded by factory (Aluminum)
- 4. Rapmps blocking assembled (Aluminum)
- 5. Ramps with 2350 mm length (Aluminum)
- 6. Cabin protection (Aluminum)
- 7. Movable winch set (Aluminum)
- 8. Hook assembly (additional)