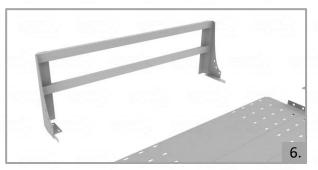

# Easy assembly

- 1. Subframe cut and welded by factory (Aluminum)
- 2. Steel frame estension
- 3. Rear part welded by factory (Aluminum)
- 4. Rapmps blocking assembled (Aluminum)
- 5. Ramps with 2350 mm length (Aluminum)
- 6. Cabin protection (Aluminum)
- 7. Movable winch set (Aluminum)
- 8. Hook assembly (additional)

#### Easy Handling