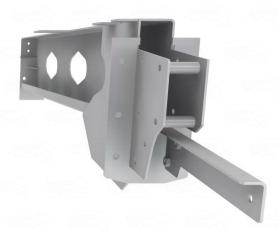

### Tailor -made

**Steel frame extension** was spcially designed for Fiat Ducato/Citroen Jumper/Peugeot Boxer.

## Perfectly **matched**

Our solution ensures a stable and permanent attachment to the vehicle frame, whereby only factory mounting points are used.

Mounting brackets, springs, screws included. Subframe fitted for L3 frame version.