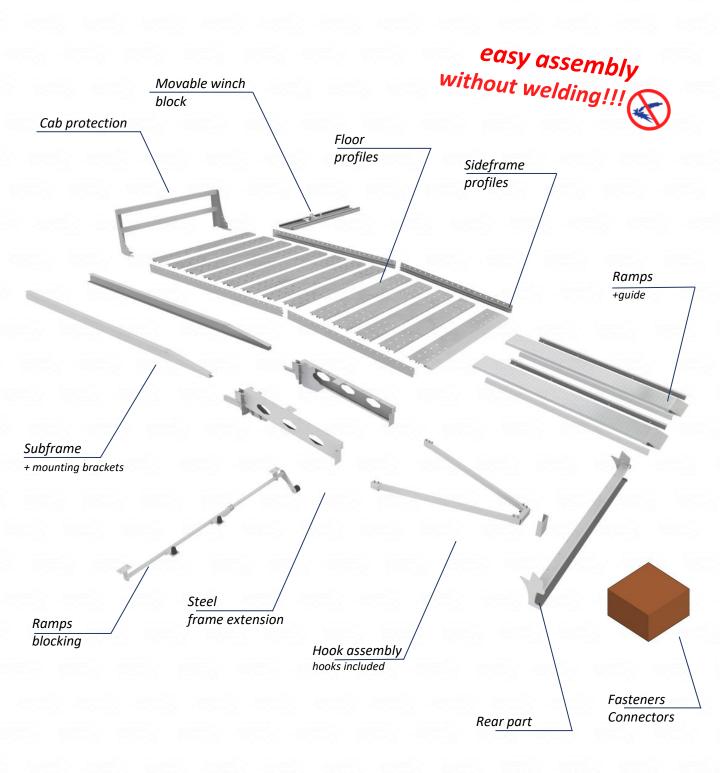

### **Tow Truck KIT**

Designed for:

Fiat Ducato L3
Peugeot Boxer L3
Citroen Jumper L3

Aliminum tow truck KIT with steel frame extension\*

### Screwed Car transporter KIT

- √ all needed parts included
- √ Welded parts by factory
- √ easy assembly without welding

# Easy assembly

- 1. Subframe cut and welded by factory (Aluminum)
- 2. Steel frame estension
- 3. Rear part welded by factory (Aluminum)
- 4. Rapmps blocking assembled (Aluminum)
- 5. Ramps with 2350 mm length (Aluminum)
- 6. Cabin protection (Aluminum)
- 7. Movable winch set (Aluminum)
- 8. Hook assembly (additional)

#### **SET INCLUDES:**

- 9. Mounting brackets, connectors, screws
- 10. Assembly instruction