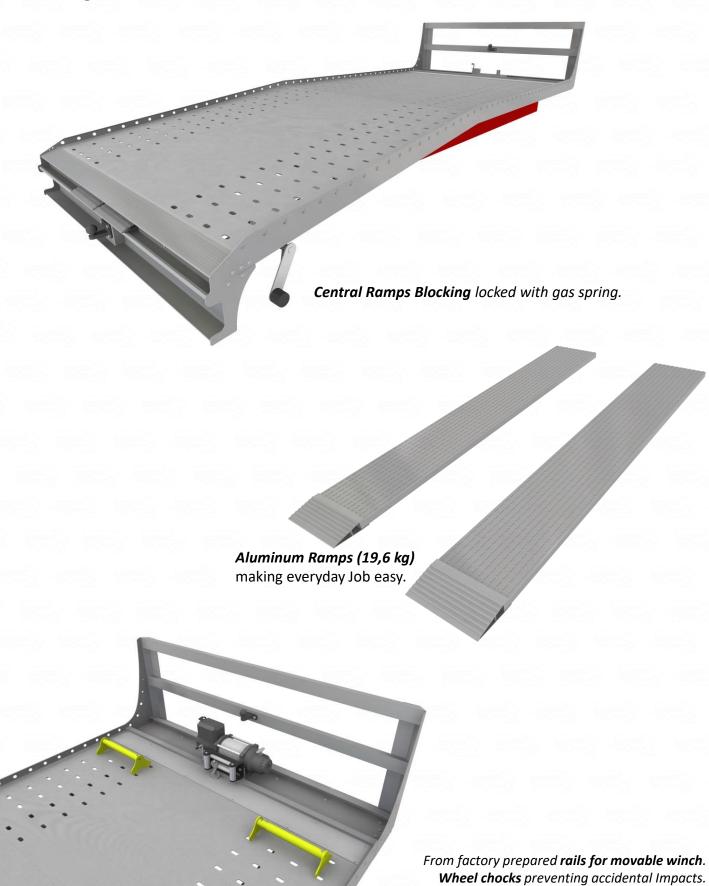

## Perfectly **matched**

Our solution ensures a stable and permanent attachment to the vehicle frame, whereby only factory mounting points are used.

Mounting brackets, springs, screws included. Subframe fitted for L3 frame version.

# Easy assembly

- 1. Subframe cut and welded by factory (Aluminum)
- 2. Steel frame estension
- 3. Rear part welded by factory (Aluminum)
- 4. Rapmps blocking assembled (Aluminum)
- 5. Ramps with 2350 mm length (Aluminum)
- 6. Cabin protection (Aluminum)
- 7. Movable winch set (Aluminum)
- 8. Hook assembly (additional)