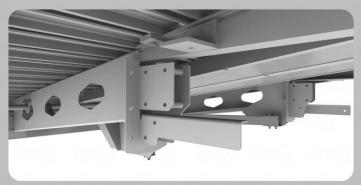

## Perfectly **matched**

Our solution ensures a stable and permanent attachment to the vehicle frame, whereby only factory mounting points are used.

Mounting brackets, springs, screws included. Subframe fitted for L3 frame version.

# Easy assembly

- 1. Subframe cut and welded by factory (Aluminum)
- 2. Steel frame estension
- 3. Rear part welded by factory (Aluminum)
- 4. Rapmps blocking assembled (Aluminum)
- 5. Ramps with 2350 mm length (Aluminum)
- 6. Cabin protection (Aluminum)
- 7. Movable winch set (Aluminum)
- 8. Hook assembly (additional)