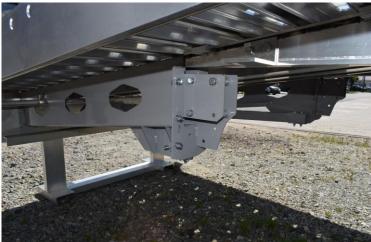

## Perfectly **matched**

Our solution ensures a stable and permanent attachment to the vehicle frame, whereby only factory mounting points are used.

Mounting brackets, springs, screws included. Subframe fitted for L3 frame version.

#### **SET INCLUDES:**

- 9. Mounting brackets, connectors, screws
- 10. Assembly instruction