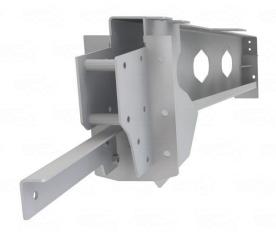

### Tailor -made

**Steel frame extension** was spcially designed for Fiat Ducato/Citroen Jumper/Peugeot Boxer.

## Perfectly **matched**

Our solution ensures a stable and permanent attachment to the vehicle frame, whereby only factory mounting points are used.

Mounting brackets, springs, screws included. Subframe fitted for L3 frame version.