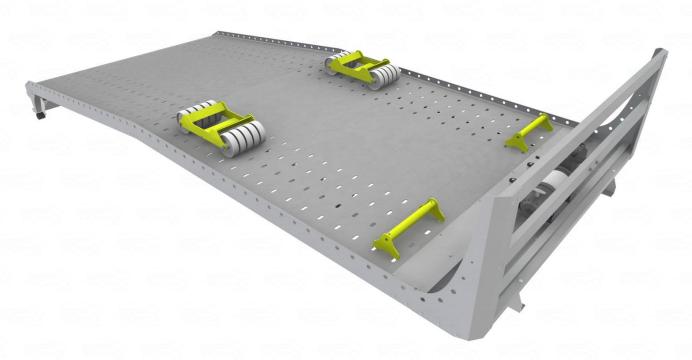

# Easy assembly

- 1. Subframe cut and welded by factory (Aluminum)
- 2. Steel frame estension
- 3. Rear part welded by factory (Aluminum)
- 4. Rapmps blocking assembled (Aluminum)
- 5. Ramps with 2350 mm length (Aluminum)
- 6. Cabin protection (Aluminum)
- 7. Movable winch set (Aluminum)
- 8. Hook assembly (additional)

#### **SET INCLUDES:**

- 9. Mounting brackets, connectors, screws
- 10. Assembly instruction

#### Easy Handling