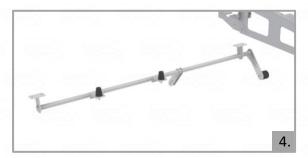

# Easy assembly

- 1. Subframe cut and welded by factory (Aluminum)
- 2. Steel frame estension
- 3. Rear part welded by factory (Aluminum)
- 4. Rapmps blocking assembled (Aluminum)
- 5. Ramps with 2350 mm length (Aluminum)
- 6. Cabin protection (Aluminum)
- 7. Movable winch set (Aluminum)
- 8. Hook assembly (additional)

#### Technical data

|                       | Chassis  Type of KIT | Fiat Ducato L3, Citroen Jumper L3, Peugeot Boxer L3 |
|-----------------------|----------------------|-----------------------------------------------------|
|                       |                      | with movable winch                                  |
|                       | Cat. No.             | 18LF21004850.1.1                                    |
| Length                | Α                    | 4860 mm                                             |
| Frame lenth           | В                    | 3460 <i>mm</i>                                      |
| Width                 | С                    | 2110 mm                                             |
| Subframe spacing      | D                    | 1325 mm                                             |
| Cab protection hight  | E                    | 837 mm                                              |
| Length of ramps       | F                    | 2350 mm                                             |
| Hight of the subframe | G                    | 130 mm                                              |
| Weight*               | kg                   | 339kg                                               |