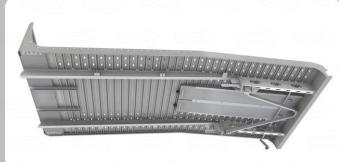

# Easy assembly

- 1. Subframe cut and welded by factory (Aluminum)
- 2. Steel frame estension
- 3. Rear part welded by factory (Aluminum)
- 4. Rapmps blocking assembled (Aluminum)
- 5. Ramps with 2350 mm length (Aluminum)
- 6. Cabin protection (Aluminum)
- 7. Movable winch set (Aluminum)
- 8. Hook assembly (additional)

#### Technical data

|                       | Chassis  Type of KIT | Fiat Ducato L3, Citroen Jumper L3, Peugeot Boxer L3 |
|-----------------------|----------------------|-----------------------------------------------------|
|                       |                      | with movable winch                                  |
|                       | Cat. No.             | 18LF21004850.1.1                                    |
| Length                | Α                    | 4860 mm                                             |
| Frame lenth           | В                    | 3460 <i>mm</i>                                      |
| Width                 | С                    | 2110 mm                                             |
| Subframe spacing      | D                    | 1325 mm                                             |
| Cab protection hight  | E                    | 837 mm                                              |
| Length of ramps       | F                    | 2350 mm                                             |
| Hight of the subframe | G                    | 130 mm                                              |
| Weight*               | kg                   | 339kg                                               |