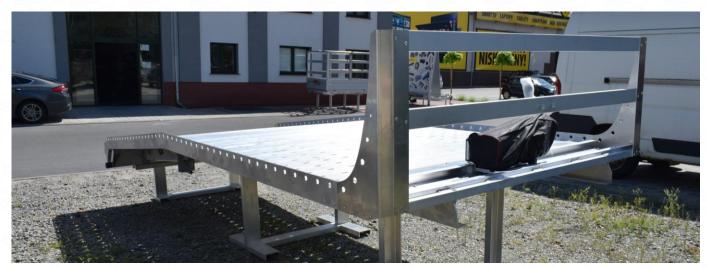

### **Tow Truck KIT**

Designed for:

Fiat Ducato L3
Peugeot Boxer L3
Citroen Jumper L3

Aliminum tow truck KIT with steel frame extension\*

## Perfectly **matched**

Our solution ensures a stable and permanent attachment to the vehicle frame, whereby only factory mounting points are used.

Mounting brackets, springs, screws included. Subframe fitted for L3 frame version.

# Easy assembly

- 1. Subframe cut and welded by factory (Aluminum)
- 2. Steel frame estension
- 3. Rear part welded by factory (Aluminum)
- 4. Rapmps blocking assembled (Aluminum)
- 5. Ramps with 2350 mm length (Aluminum)
- 6. Cabin protection (Aluminum)
- 7. Movable winch set (Aluminum)
- 8. Hook assembly (additional)

#### Easy Handling