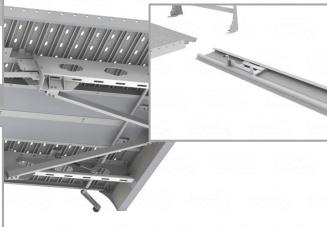

#### Easy Handling

<sup>\*</sup> Weight in standard configuration

The structure is offered as a kit, ie. a set of factory-made parts for self-assembly. The assembly is carried out by screwing together the supplied parts according to the enclosed assembly instructions.