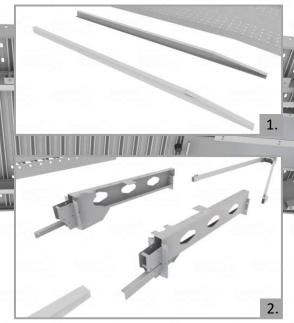

### Tailor -made

**Steel frame extension** was spcially designed for Fiat Ducato/Citroen Jumper/Peugeot Boxer.

# Easy assembly

- 1. Subframe cut and welded by factory (Aluminum)
- 2. Steel frame estension
- 3. Rear part welded by factory (Aluminum)
- 4. Rapmps blocking assembled (Aluminum)
- 5. Ramps with 2350 mm length (Aluminum)
- 6. Cabin protection (Aluminum)
- 7. Movable winch set (Aluminum)
- 8. Hook assembly (additional)