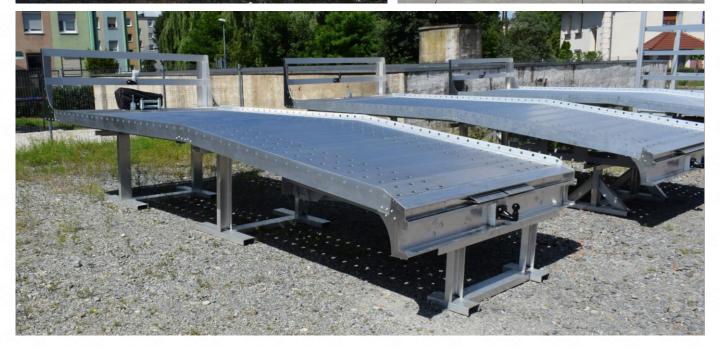

# Easy assembly

- 1. Subframe cut and welded by factory (Aluminum)
- 2. Steel frame estension
- 3. Rear part welded by factory (Aluminum)
- 4. Rapmps blocking assembled (Aluminum)
- 5. Ramps with 2350 mm length (Aluminum)
- 6. Cabin protection (Aluminum)
- 7. Movable winch set (Aluminum)
- 8. Hook assembly (additional)

#### Easy Handling