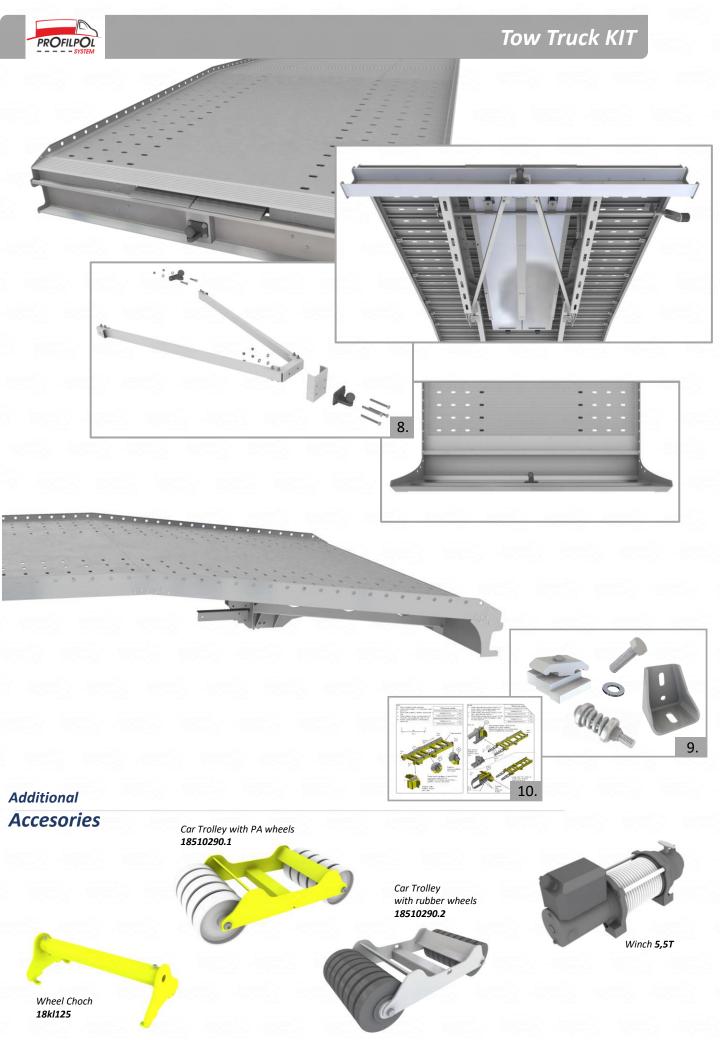

### **Tow Truck KIT**

Designed for:

Fiat Ducato L3
Peugeot Boxer L3
Citroen Jumper L3

Aliminum tow truck KIT with steel frame extension\*

### Screwed Car transporter KIT

- √ all needed parts included
- √ Welded parts by factory
- √ easy assembly without welding

# Easy assembly

- 1. Subframe cut and welded by factory (Aluminum)
- 2. Steel frame estension
- 3. Rear part welded by factory (Aluminum)
- 4. Rapmps blocking assembled (Aluminum)
- 5. Ramps with 2350 mm length (Aluminum)
- 6. Cabin protection (Aluminum)
- 7. Movable winch set (Aluminum)
- 8. Hook assembly (additional)

#### **SET INCLUDES:**

- 9. Mounting brackets, connectors, screws
- 10. Assembly instruction