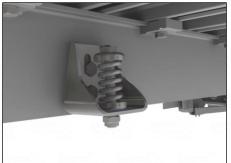

## Perfectly **matched**

Our solution ensures a stable and permanent attachment to the vehicle frame, whereby only factory mounting points are used.

Mounting brackets, springs, screws included. Subframe fitted for L3 frame version.