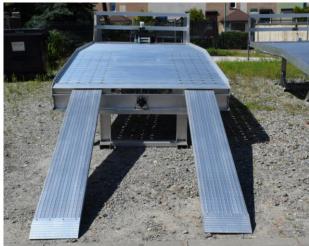

### Screwed Car transporter KIT

- √ all needed parts included
- √ Welded parts by factory
- √ easy assembly without welding

# Easy assembly

- 1. Subframe cut and welded by factory (Aluminum)
- 2. Steel frame estension
- 3. Rear part welded by factory (Aluminum)
- 4. Rapmps blocking assembled (Aluminum)
- 5. Ramps with 2350 mm length (Aluminum)
- 6. Cabin protection (Aluminum)
- 7. Movable winch set (Aluminum)
- 8. Hook assembly (additional)

#### Technical data

|                       | Chassis  Type of KIT | Fiat Ducato L3, Citroen Jumper L3, Peugeot Boxer L3 |
|-----------------------|----------------------|-----------------------------------------------------|
|                       |                      | with movable winch                                  |
|                       | Cat. No.             | 18LF21004850.1.1                                    |
| Length                | Α                    | 4860 mm                                             |
| Frame lenth           | В                    | 3460 <i>mm</i>                                      |
| Width                 | С                    | 2110 mm                                             |
| Subframe spacing      | D                    | 1325 mm                                             |
| Cab protection hight  | E                    | 837 mm                                              |
| Length of ramps       | F                    | 2350 mm                                             |
| Hight of the subframe | G                    | 130 mm                                              |
| Weight*               | kg                   | 339kg                                               |