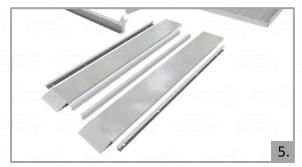

# Easy assembly

- 1. Subframe cut and welded by factory (Aluminum)
- 2. Steel frame estension
- 3. Rear part welded by factory (Aluminum)
- 4. Rapmps blocking assembled (Aluminum)
- 5. Ramps with 2350 mm length (Aluminum)
- 6. Cabin protection (Aluminum)
- 7. Movable winch set (Aluminum)
- 8. Hook assembly (additional)