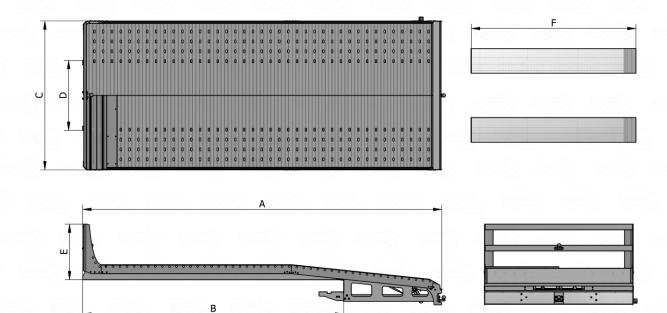

## Technical **data**

|                      | Chassis     | Renault Master L3<br>with movable winch<br>18LR21005080.1 |
|----------------------|-------------|-----------------------------------------------------------|
|                      | Type of KIT |                                                           |
|                      | Cat. No.    |                                                           |
| Length               | А           | 5080 <i>mm</i>                                            |
| Frame lenth          | В           | 3700 mm                                                   |
| Width                | С           | 2110 <i>mm</i>                                            |
| Subframe spacing     | D           | 990 mm                                                    |
| Cab protection hight | E           | 787,5 mm                                                  |
| Length of ramps      | F           | 2350 mm                                                   |
| Weight*              | kg          | 346kg                                                     |