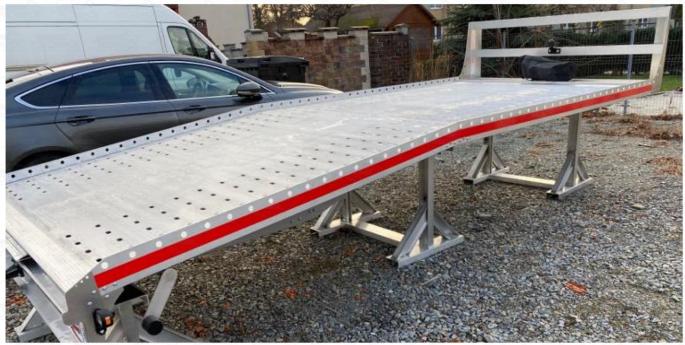

Car transporter KIT

Designed for Renault Master L3 Opel Movano L3

Aliminum tow truck KIT with steel frame extension\*

KIT for Renault Master L3 with movable winch

\* Weight in standard configuration

The structure is offered as a kit, ie. a set of factory-made parts for self-assembly. The assembly is carried out by screwing together the supplied parts according to the enclosed assembly instructions.