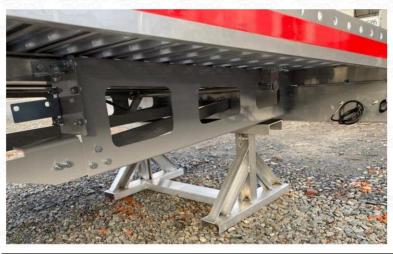

## Screwed Car transporter KIT

- ✓ Welded parts by factory
- ✓ easy assembly without welding

- Subframe cut and welded by factory Steel frame estension, designed for Renault Master L3 Rear part welded by factory Rapmps blocking assembled Ramps with 2350 mm length Cabin protection Maynela winch cat
- 1. 2. 3.
- 4.

- 5. 6. 7. Movable winch set
- 8. Hook assembly (additional)