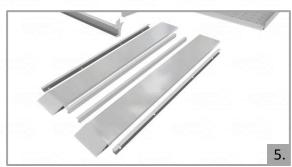

## SET INCLUDES:

- Mounting brackets, connectors, screws 9.
- 10. Assembly instruction