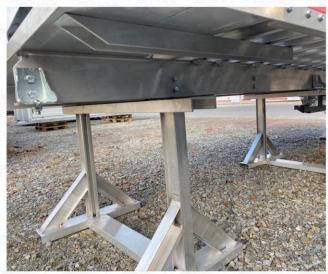

## Screwed Car transporter KIT

- ✓ Welded parts by factory
- ✓ easy assembly without welding

- Subframe cut and welded by factory Steel frame estension, designed for Renault Master L3 Rear part welded by factory Rapmps blocking assembled Ramps with 2350 mm length Cabin protection Maynela winch cat
- 1. 2. 3.
- 4.

- 5. 6. 7. Movable winch set
- 8. Hook assembly (additional)