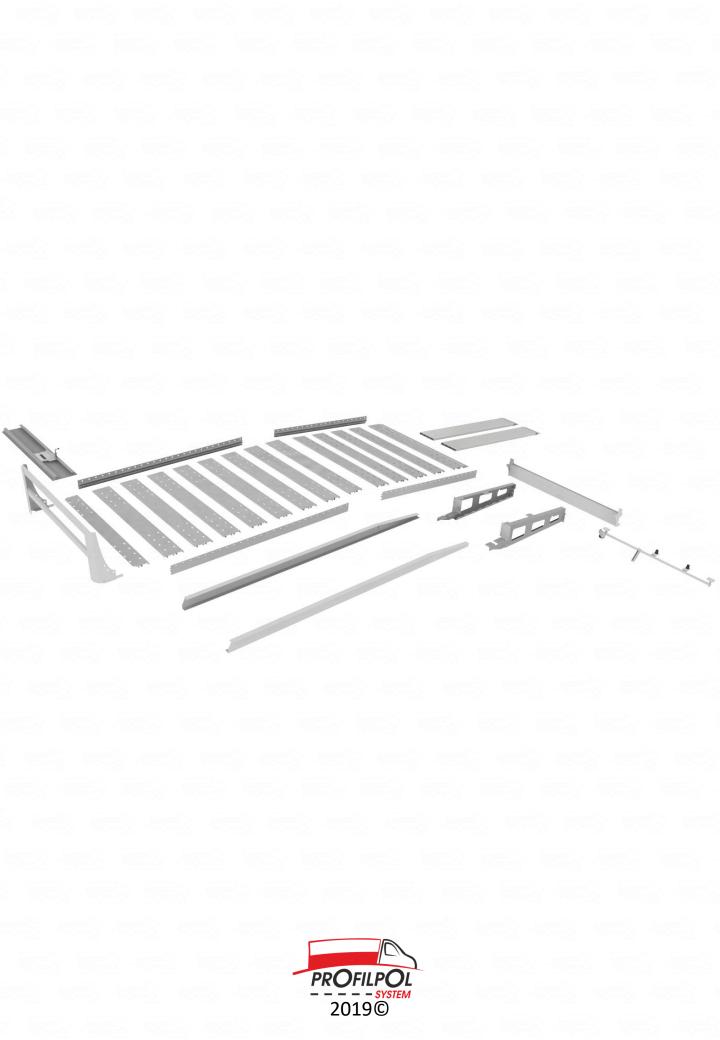

## Screwed Car transporter KIT

- ✓ Welded parts by factory
- ✓ easy assembly without welding

- Subframe cut and welded by factory Steel frame estension, designed for Renault Master L3 Rear part welded by factory Rapmps blocking assembled Ramps with 2350 mm length Cabin protection Maynela winch cat
- 1. 2. 3.
- 4.

- 5. 6. 7. Movable winch set
- 8. Hook assembly (additional)

## SET INCLUDES:

- Mounting brackets, connectors, screws 9.
- 10. Assembly instruction