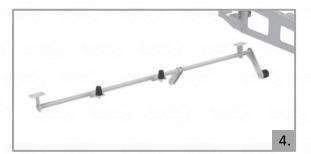

Car transporter KIT



Designed for Renault Master L3 Opel Movano L3



Aliminum tow truck KIT with steel frame extension\*







KIT for Renault Master L3 with movable winch





## Screwed Car transporter KIT



- ✓ Welded parts by factory
- ✓ easy assembly without welding







- Subframe cut and welded by factory Steel frame estension, designed for Renault Master L3 Rear part welded by factory Rapmps blocking assembled Ramps with 2350 mm length Cabin protection Maynela winch cat
- 1. 2. 3.
- 4.

- 5. 6. 7. Movable winch set
- 8. Hook assembly (additional)

## SET INCLUDES:

- Mounting brackets, connectors, screws 9.
- 10. Assembly instruction











## Technical **data**



|                      | Chassis     | Renault Master L3<br>with movable winch<br>18LR21005080.1 |
|----------------------|-------------|-----------------------------------------------------------|
|                      | Type of KIT |                                                           |
|                      | Cat. No.    |