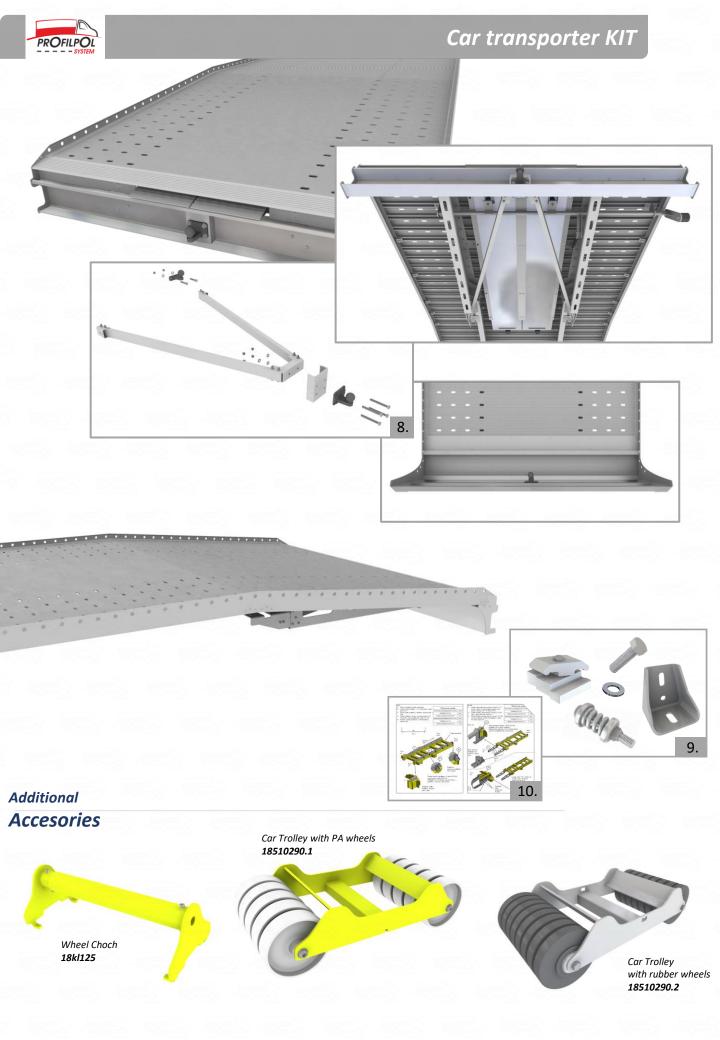

## Screwed Car transporter KIT

- ✓ Welded parts by factory
- ✓ easy assembly without welding

- Subframe cut and welded by factory Steel frame estension, designed for Renault Master L3 Rear part welded by factory Rapmps blocking assembled Ramps with 2350 mm length Cabin protection Maynela winch cat
- 1. 2. 3.
- 4.

- 5. 6. 7. Movable winch set
- 8. Hook assembly (additional)

## SET INCLUDES:

- Mounting brackets, connectors, screws 9.
- 10. Assembly instruction