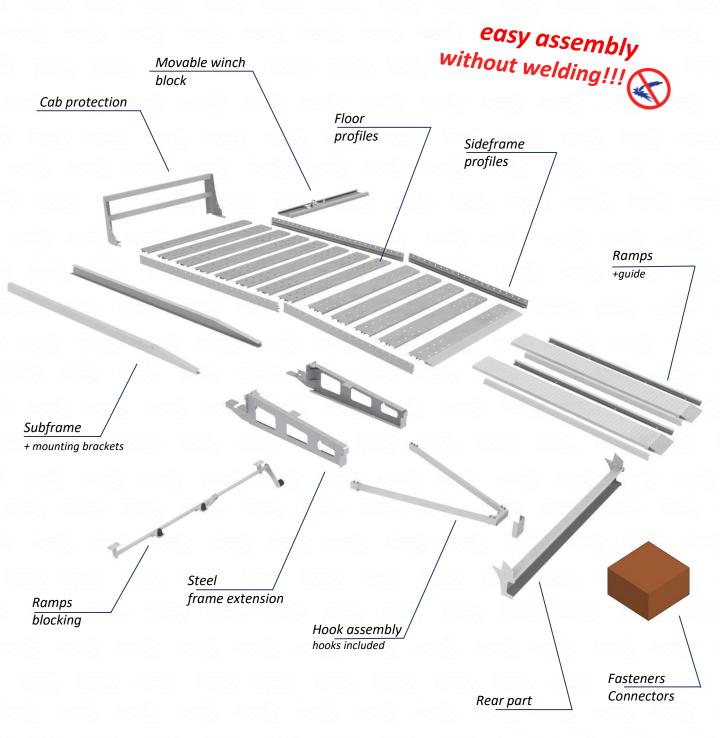

## Screwed Car transporter KIT

- ✓ Welded parts by factory
- ✓ easy assembly without welding

- Subframe cut and welded by factory Steel frame estension, designed for Renault Master L3 Rear part welded by factory Rapmps blocking assembled Ramps with 2350 mm length Cabin protection Maynela winch cat
- 1. 2. 3.
- 4.

- 5. 6. 7. Movable winch set
- 8. Hook assembly (additional)

## SET INCLUDES:

- Mounting brackets, connectors, screws 9.
- 10. Assembly instruction