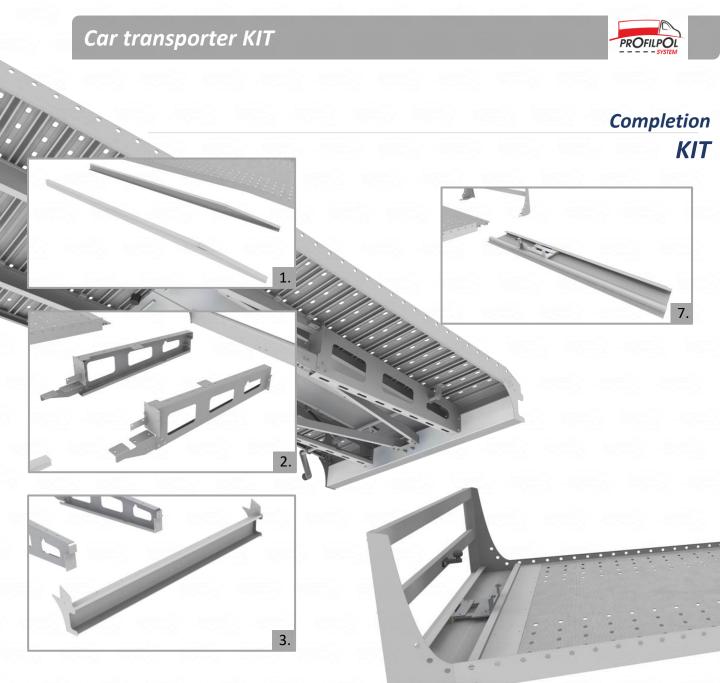

## Screwed Car transporter KIT

- ✓ Welded parts by factory
- ✓ easy assembly without welding

- Subframe cut and welded by factory Steel frame estension, designed for Renault Master L3 Rear part welded by factory Rapmps blocking assembled Ramps with 2350 mm length Cabin protection Maynela winch cat
- 1. 2. 3.
- 4.

- 5. 6. 7. Movable winch set
- 8. Hook assembly (additional)

## SET INCLUDES:

- Mounting brackets, connectors, screws 9.
- 10. Assembly instruction