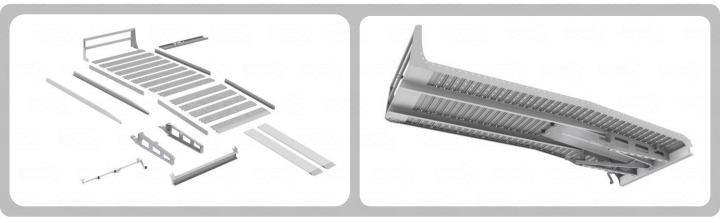

Car transporter KIT

Designed for Renault Master L3 Opel Movano L3

Aliminum tow truck KIT with steel frame extension\*

KIT for Renault Master L3 with movable winch

## Screwed Car transporter KIT

- ✓ Welded parts by factory
- ✓ easy assembly without welding

- Subframe cut and welded by factory Steel frame estension, designed for Renault Master L3 Rear part welded by factory Rapmps blocking assembled Ramps with 2350 mm length Cabin protection Maynela winch cat
- 1. 2. 3.
- 4.

- 5. 6. 7. Movable winch set
- 8. Hook assembly (additional)

## SET INCLUDES:

- Mounting brackets, connectors, screws 9.
- 10. Assembly instruction