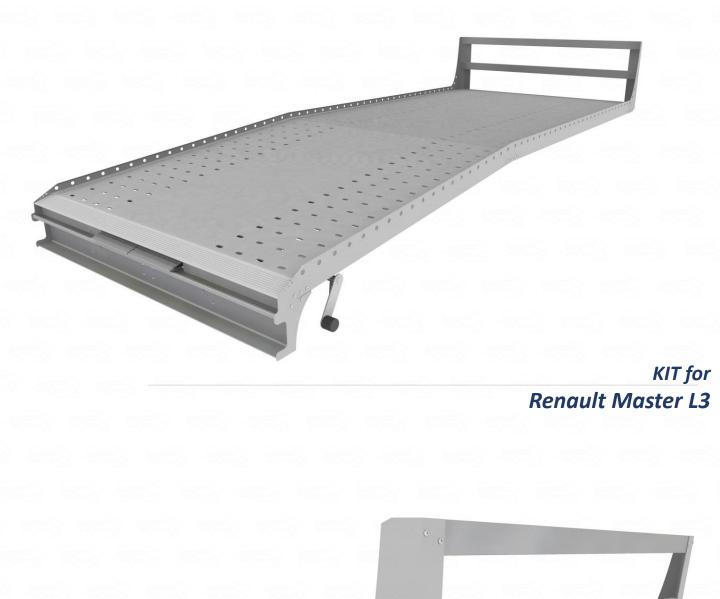

Car transporter KIT

Designed for Renault Master L3 Opel Movano L3

Aliminum tow truck KIT with steel frame extension\*

KIT for Renault Master L3 with movable winch

## Technical **data**

|                      | Chassis     | Renault Master L3<br>with movable winch<br>18LR21005080.1 |
|----------------------|-------------|-----------------------------------------------------------|
|                      | Type of KIT |                                                           |
|                      | Cat. No.    |                                                           |
| Length               | А           | 5080 <i>mm</i>                                            |
| Frame lenth          | В           | 3700 mm                                                   |
| Width                | С           | 2110 <i>mm</i>                                            |
| Subframe spacing     | D           | 990 mm                                                    |
| Cab protection hight | E           | 787,5 mm                                                  |
| Length of ramps      | F           | 2350 mm                                                   |
| Weight*              | kg          | 346kg                                                     |