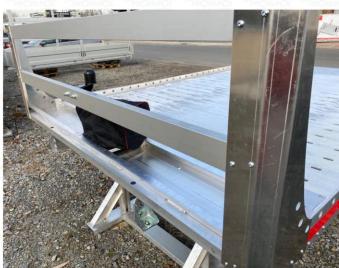

## Screwed Car transporter KIT

- ✓ Welded parts by factory
- ✓ easy assembly without welding

- Subframe cut and welded by factory Steel frame estension, designed for Renault Master L3 Rear part welded by factory Rapmps blocking assembled Ramps with 2350 mm length Cabin protection Maynela winch cat
- 1. 2. 3.
- 4.

- 5. 6. 7. Movable winch set
- 8. Hook assembly (additional)