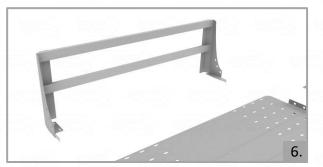

Car transporter KIT



Designed for Renault Master L3 Opel Movano L3



Aliminum tow truck KIT with steel frame extension\*







KIT for Renault Master L3 with movable winch





## Screwed Car transporter KIT



- ✓ Welded parts by factory
- ✓ easy assembly without welding







- Subframe cut and welded by factory Steel frame estension, designed for Renault Master L3 Rear part welded by factory Rapmps blocking assembled Ramps with 2350 mm length Cabin protection Maynela winch cat
- 1. 2. 3.
- 4.

- 5. 6. 7. Movable winch set
- 8. Hook assembly (additional)

## SET INCLUDES:

- Mounting brackets, connectors, screws 9.
- 10. Assembly instruction











## Technical **data**



|                      | Chassis     | Renault Master L3<br>with movable winch<br>18LR21005080.1 |
|----------------------|-------------|-----------------------------------------------------------|
|                      | Type of KIT |                                                           |
|                      | Cat. No.    |                                                           |
| Length               | А           | 5080 <i>mm</i>                                            |
| Frame lenth          | В           | 3700 mm                                                   |
| Width                | С           | 2110 <i>mm</i>                                            |
| Subframe spacing     | D           | 990 mm