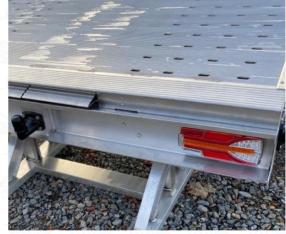

## Screwed Car transporter KIT

- ✓ Welded parts by factory
- ✓ easy assembly without welding

- Subframe cut and welded by factory Steel frame estension, designed for Renault Master L3 Rear part welded by factory Rapmps blocking assembled Ramps with 2350 mm length Cabin protection Maynela winch cat
- 1. 2. 3.
- 4.

- 5. 6. 7. Movable winch set
- 8. Hook assembly (additional)